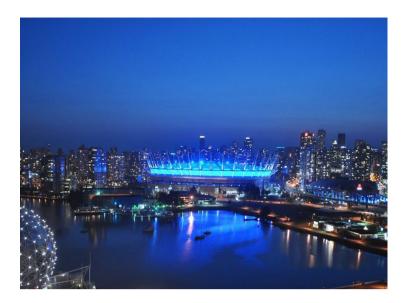

### Light It Up!

In 2018, the Niagara Falls Illumination Board agreed to light up Niagara Falls in FRAXA's signature teal to celebrate Fragile X awareness. A year later, 22 landmarks were illuminated, and in 2020, the total rose to 67 in the U.S.! Throughout the U.S. and Canada and across the pond in Dublin, Ireland, FRAXA brought awareness to Fragile X by lighting up the sky teal. Our friends in Australia lit up 64 landmarks across their continent in 2020.

This year, 200 landmarks world-wide have already confirmed their participation, and this is just the beginning!

"World Fragile X Day is important to me because it gives the Fragile X community an opportunity to have a voice in unison. The Fragile X community is known to have fierce advocates and an incredible bond that is unlike any other syndrome. World Fragile X Day gives us hope of raising awareness and finding an effective treatment and ultimately a cure for Fragile X and related conditions."