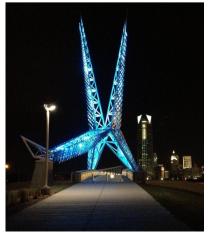

This global event is a day to celebrate families impacted by Fragile X syndrome and the progress of research to find a cure. On Fragile X World Day, we shine a light on this disorder by illuminating monuments and landmarks around the world.

### Light It Up!

In 2018, the Niagara Falls Illumination Board agreed to light up Niagara Falls in FRAXA's signature teal to celebrate Fragile X awareness. A year later, 22 landmarks were illuminated, and in 2020, the total rose to 67 in the U.S.! Throughout the U.S. and Canada and across the pond in Dublin, Ireland, FRAXA brought awareness to Fragile X by lighting up the sky teal. Our friends in Australia lit up 64 landmarks across their continent in 2020.

This year, 200 landmarks world-wide have already confirmed their participation, and this is just the beginning!

"World Fragile X Day is important to me because it gives the Fragile X community an opportunity to have a voice in unison. The Fragile X community is known to have fierce advocates and an incredible bond that is unlike any other syndrome. World Fragile X Day gives us hope of raising awareness and finding an effective treatment and ultimately a cure for Fragile X and related conditions."