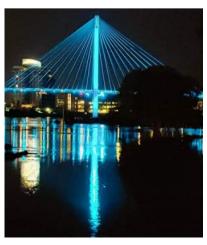

This global event is a day to celebrate families impacted by Fragile X syndrome and the progress of research to find a cure. On Fragile X World Day, we shine a light on this disorder by illuminating monuments and landmarks around the world.

### Light It Up!

In 2018, the Niagara Falls Illumination Board agreed to light up Niagara Falls in FRAXA's signature teal to celebrate Fragile X awareness. A year later, 22 landmarks were illuminated, and in 2020, the total rose to 67 in the U.S.! Throughout the U.S. and Canada and across the pond in Dublin, Ireland, FRAXA brought awareness to Fragile X by lighting up the sky teal. Our friends in Australia lit up 64 landmarks across their continent in 2020.

This year, 200 landmarks world-wide have already confirmed their participation, and this is just the beginning!

"World Fragile X Day is important to me because it gives the Fragile X community an opportunity to have a voice in unison. The Fragile X community is known to have fierce advocates and an incredible bond that is unlike any other syndrome. World Fragile X Day gives us hope of raising awareness and finding an effective treatment and ultimately a cure for Fragile X and related conditions."