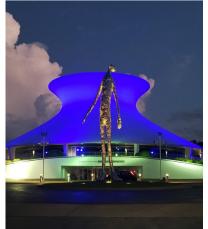

This global event is a day to celebrate families impacted by Fragile X syndrome and the progress of research to find a cure. On Fragile X World Day, we shine a light on this disorder by illuminating monuments and landmarks around the world.

### Light It Up!

In 2018, the Niagara Falls Illumination Board agreed to light up Niagara Falls in FRAXA's signature teal to celebrate Fragile X awareness. A year later, 22 landmarks were illuminated, and in 2020, the total rose to 67 in the U.S.! Throughout the U.S. and Canada and across the pond in Dublin, Ireland, FRAXA brought awareness to Fragile X by lighting up the sky teal. Our friends in Australia lit up 64 landmarks across their continent in 2020.

This year, 200 landmarks world-wide have already confirmed their participation, and this is just the beginning!

"World Fragile X Day is important to me because it gives the Fragile X community an opportunity to have a voice in unison. The Fragile X community is known to have fierce advocates and an incredible bond that is unlike any other syndrome. World Fragile X Day gives us hope of raising awareness and finding an effective treatment and ultimately a cure for Fragile X and related conditions."