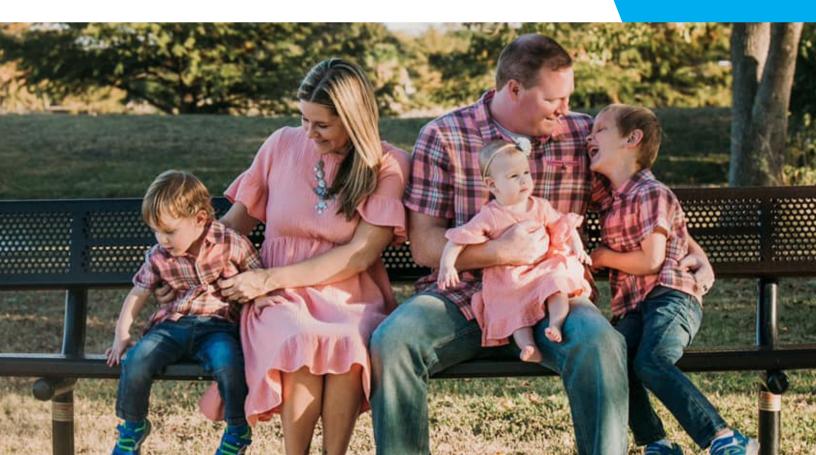

### **NEW ZEALAND**

Oamaru Opera House Michael Fowler Centre

United Kingdom
The Ness Bridge
Edinburgh - Camera Obscura

FRAXA Ambassador Kelly Menke Randels Coleman pictured above with her son, Cody Randels who has Fragile X and her late father, John Menke, prior to his passing from FXTAS.